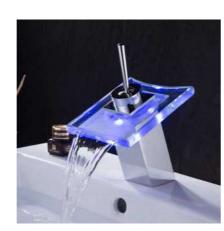

J-70087 Single lever glass basin mixer

J-70088 Single lever glass basin mixer

J-70089 Single lever glass basin mixer

J-70092 Single lever glass basin mixer

J-70090 Single lever glass basin mixer

J-70091 Single lever glass basin mixer

J-70093 Single lever glass basin mixer

J-70094 Single lever glass basin mixer

J-70095 Single lever glass basin mixer

J-70096 Single lever glass basin mixer

J-70097 Single lever glass basin mixer

J-70097-1 Single lever glass basin mixer

J-70098 Single lever glass basin mixer

J-70099 Single lever glass basin mixer

56

P/URSUE ARTISTIC INSPIRATION Free standing shower set

J-51000 Free-standing shower set

J-51003 Free-standing shower set

J-51001 Free-standing shower set