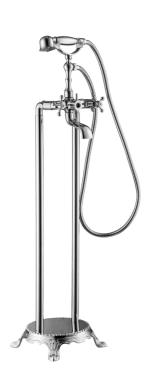

J-70098 Single lever glass basin mixer

J-70099 Single lever glass basin mixer

56

P/URSUE ARTISTIC INSPIRATION Free standing shower set

J-51000 Free-standing shower set

J-51003 Free-standing shower set

J-51001 Free-standing shower set

J-51004 Free-standing shower set

J-51002 Free-standing shower set

J-51005 Free-standing shower set

J-51006 Free-standing shower set

J-51007 Free-standing shower set

J-51008 Free-standing shower set

J-51009 Free-standing shower set