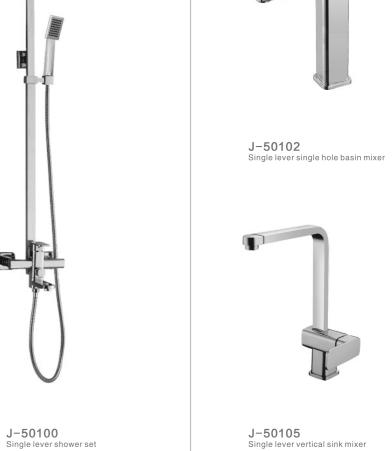

J-50105 Single lever vertical sink mixer

12

11

J-50100-1 Single lever shower set

J-50110 Single lever shower set

J-50111 Single lever single hole basin mixer

J-50112 Single lever single hole basin mixer

J-50113 Single lever bath & shower mixer