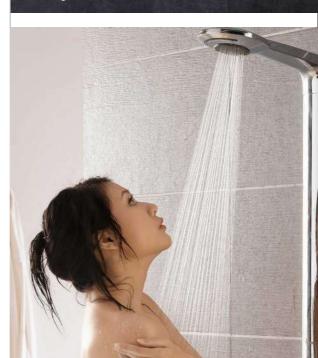

#### HIGH QUALITY BRASS FAUCET

## Material "A" LEVEL Brass (Cu 60%)

#### Safe and environmental All material is safe and environmental

Catridge
Ceramic catridge, using duration is more than 500 thounds open

Finish
24 hours Acid salt spray test
Easy cleaning surface

Flexible hose
Stainless steel braided wire
PEX inner hose