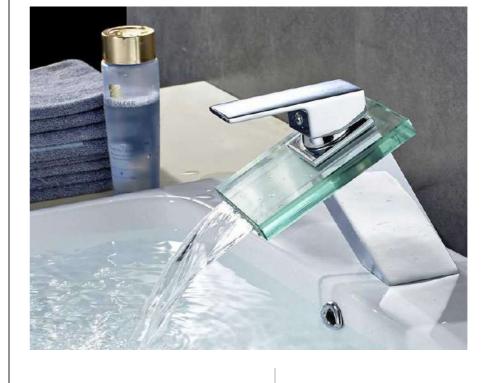

J-70087 Single lever glass basin mixer

J-70088 Single lever glass basin mixer

J-70089 Single lever glass basin mixer

J-70092 Single lever glass basin mixer

J-70090 Single lever glass basin mixer

J-70091 Single lever glass basin mixer

J-70093 Single lever glass basin mixer

J-70094 Single lever glass basin mixer

J-70095 Single lever glass basin mixer

J-70096 Single lever glass basin mixer

J-70097 Single lever glass basin mixer

J-70097-1 Single lever glass basin mixer

J-70098 Single lever glass basin mixer

J-70099 Single lever glass basin mixer

56

P/URSUE ARTISTIC INSPIRATION Free standing shower set

J-51000 Free-standing shower set

J-51003 Free-standing shower set

J-51001 Free-standing shower set