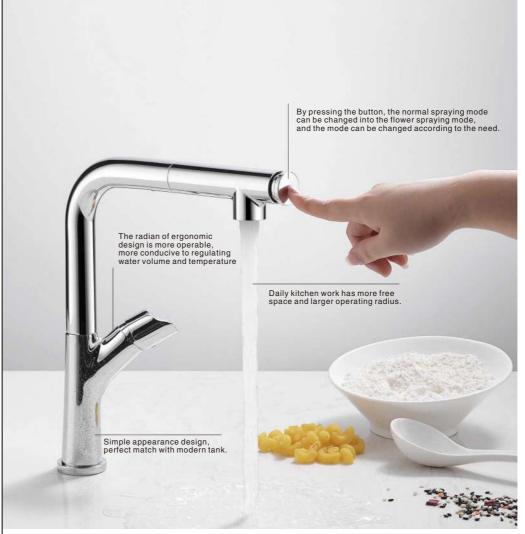

J-50271 Single lever single hole basin mixer

J-50272 Single lever single hole basin mixer

J-50271-1 Single lever single hole basin mixer

J-50272-2 Single lever single hole basin mixer

P/URSUE ARTISTIC INSPIRATION Pure Water Faucet Series