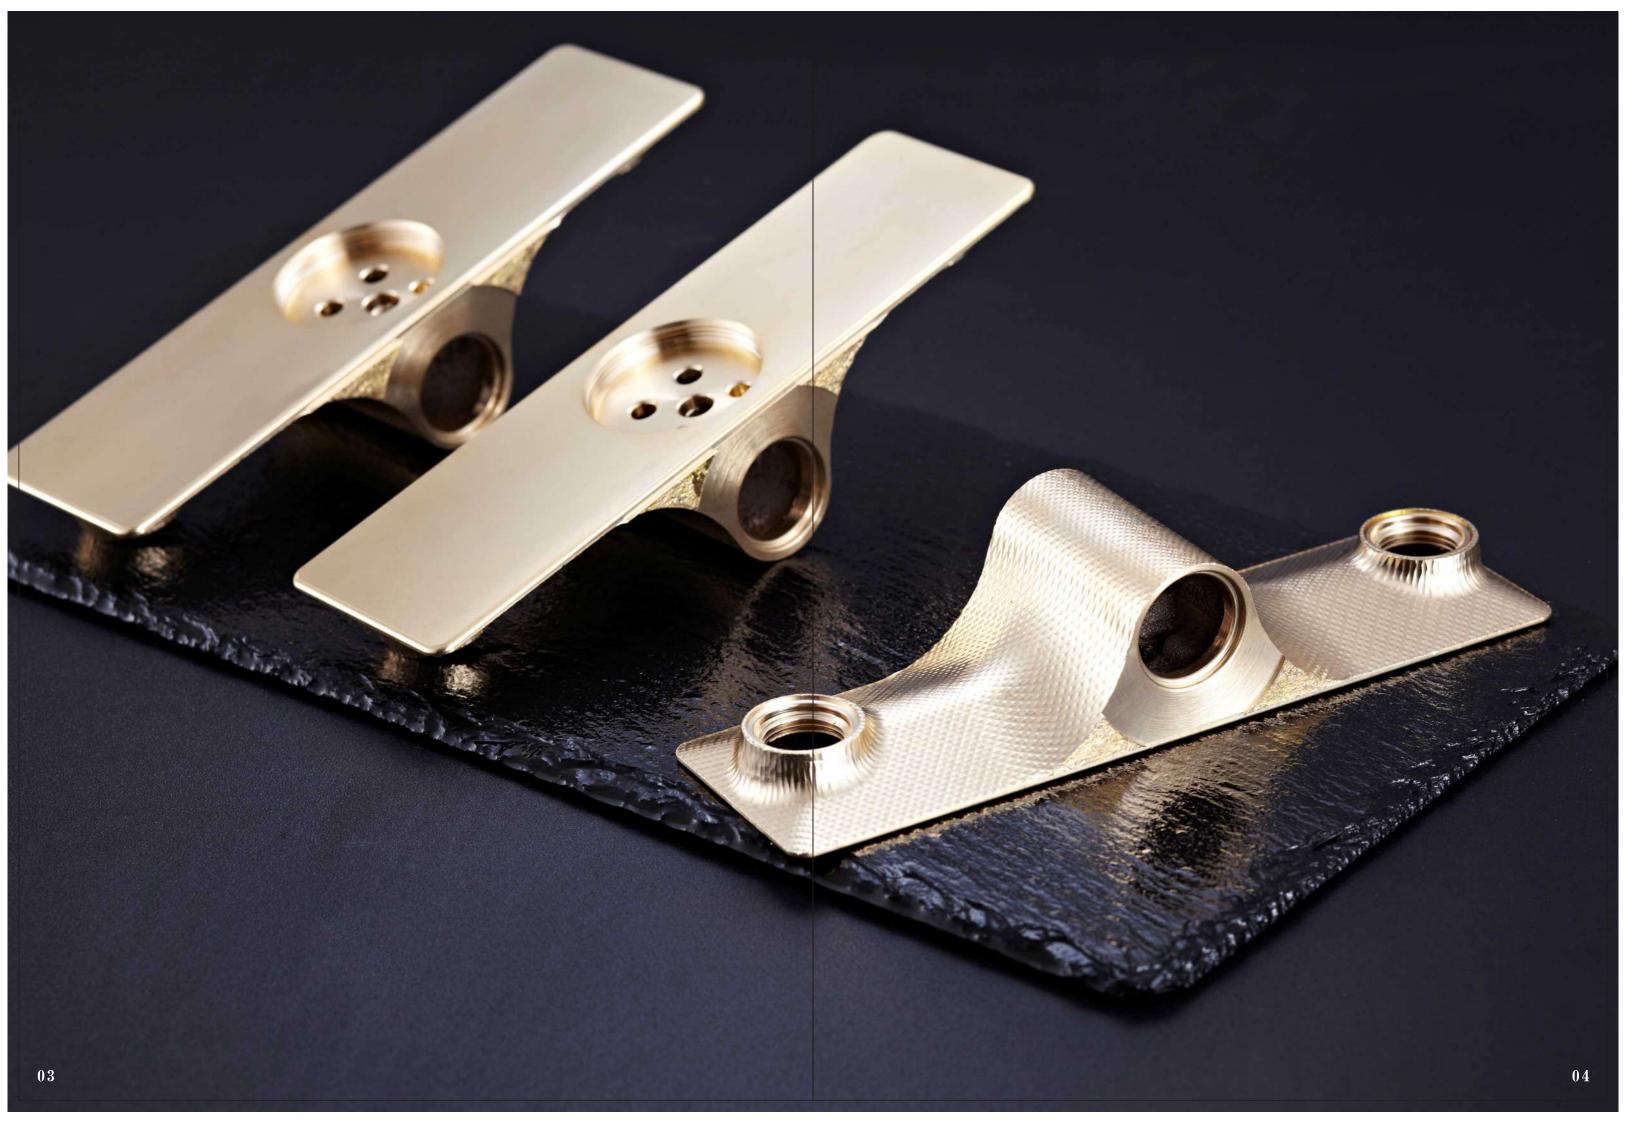

## Material "A" LEVEL Brass (Cu 60%)

#### Safe and environmental All material is safe and environmental

Catridge
Ceramic catridge, using duration is more than 500 thounds open

Finish
24 hours Acid salt spray test
Easy cleaning surface

Flexible hose
Stainless steel braided wire
PEX inner hose

**Spare parts**High quality spare parts,
5 year guarantee

J-50010 Single lever shower set

J-50020 Single lever shower set

J-50021 Single lever single hole basin mixer

J-50022 Single lever single hole basin mixer