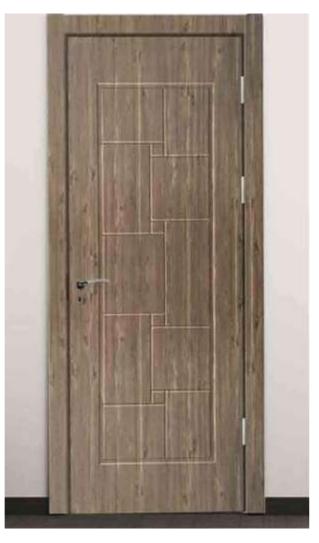

# WPC DOORS

STD-101

STD- 02

STD- 03

STD- 04

STD- 06

STD- 07

STD- 08

50

STD- 09

STD- 0

STD-