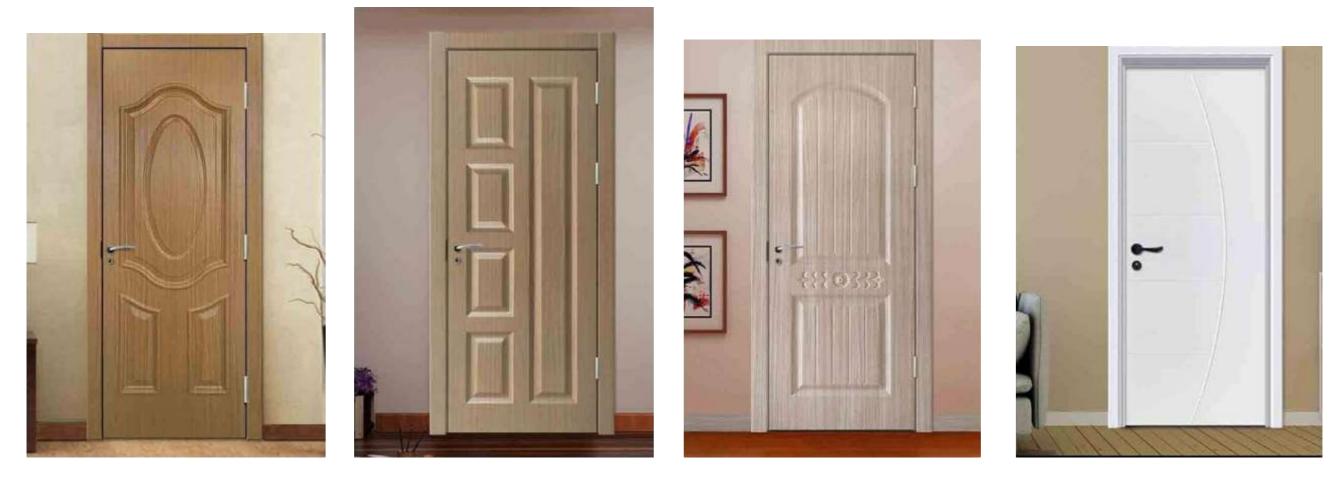

# WPC DOORS

STD-101

STD- 02

STD- 03

STD- 04

STD- 06

STD- 07

STD- 08

50

STD- 09

STD- 0

STD-