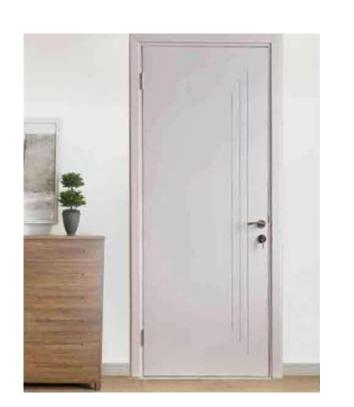

#### Workable

Good for nail, can be cut, drilled and paint, easy for many kinds of finishing

#### Waterproof

1 00°/o waterproof, no mould, can be clean with water.

#### Surface treatment

No color difference, can be finished with veneer, pvc foil, decoration paper, transfer print, painting.

#### **Environmental protection**

No Formaldehyde, can be used recycled.











More colors can be customized.

# WPC DOORS







STD-101



STD- 02



STD- 03











STD- 04



STD- 06



STD- 07

STD- 08

50

STD- 09

STD- 0

STD-

### WPC ASSEMBLE DOOR









STD-30











STD 304



STD-306



STD 307



STD 308

STD-309

STD-3 0

STD 3

### **WPC DOOR PANEL**









## **PVC DOORS**





STD-40



STD 402



STD-403



STD-404



STD 405



ST D 406



ST D- 40 7



STD-408









STD 409



STD 4 0

STD 4

• STD 4 2



STD 4 3



STD 4 4



STD 4 5



• ST D-4 6



STD-4 7

STD-4 8

STD-4 9

STD-420









STD-42

STD-422

STD 423

STD 424





STD-425

STD-426