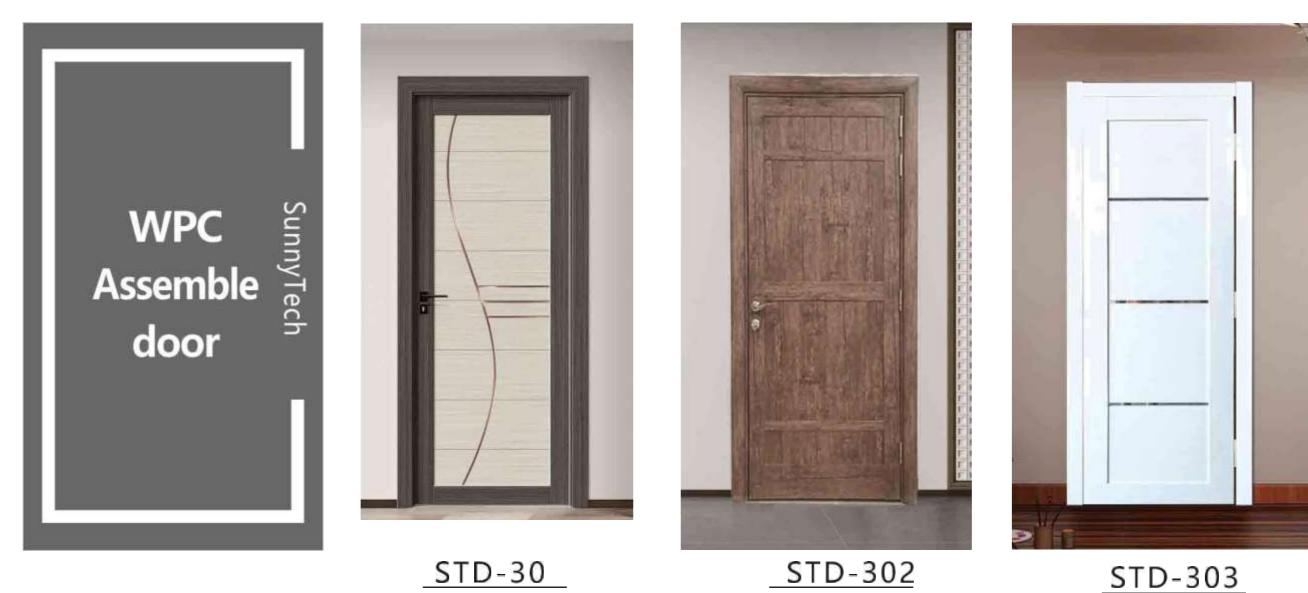

### WPC ASSEMBLE DOOR

STD-30

STD 304

STD-306

STD 307

STD 308

STD-309

STD-3 0

STD 3