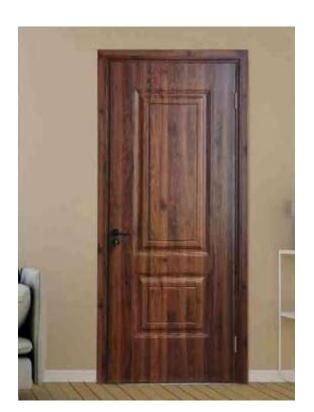

s of finishing

#### Waterproof

1 00°/o waterproof, no mould, can be clean with water.

#### Surface treatment

No color difference, can be finished with veneer, pvc foil, decoration paper, transfer print, painting.

#### **Environmental protection**

No Formaldehyde, can be used recycled.











More colors can be customized.

# WPC DOORS







STD-101



STD- 02



STD- 03











STD- 04



STD- 06



STD- 07

STD- 08

50

STD- 09

STD- 0

STD-

### WPC ASSEMBLE DOOR









STD-30











STD 304



STD-306



STD 307



STD 308

STD-309

STD-3 0

STD 3

### **WPC DOOR PANEL**









## **PVC DOORS**





STD-40



STD 402



STD-403



STD-404



STD 405



ST D 406



ST D- 40 7



STD-408









STD 409



STD 4 0

STD 4

• STD 4 2



STD 4 3



STD 4 4



STD 4 5



• ST D-4 6



STD-4 7

STD-4 8

STD-4 9

STD-420









STD-42

STD-422

STD 423

STD 424





STD-425

STD-426