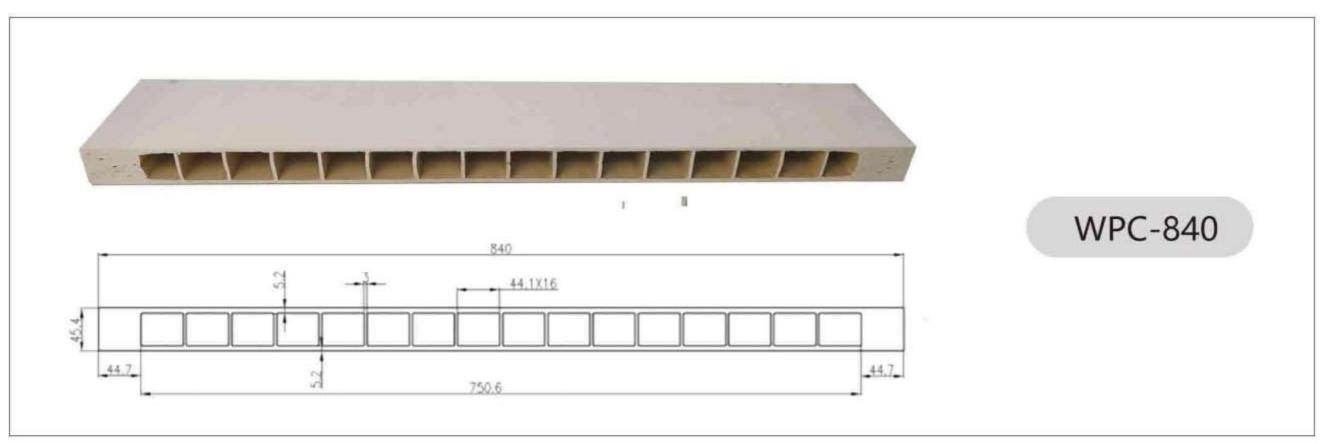

ct is high density, good in shape keeping, no crack,fire-proof, long-time using, good for cold and hot environment.

#### Workable

Good for nail, can be cut, drilled and paint, easy for many kinds of finishing

#### Waterproof

1 00°/o waterproof, no mould, can be clean with water.

#### Surface treatment

No color difference, can be finished with veneer, pvc foil, decoration paper, transfer print, painting.

#### **Environmental protection**

No Formaldehyde, can be used recycled.











More colors can be customized.

# WPC DOORS







STD-101



STD- 02



STD- 03











STD- 04



STD- 06



STD- 07

STD- 08

50

STD- 09

STD- 0

STD-

### WPC ASSEMBLE DOOR









STD-30











STD 304



STD-306



STD 307



STD 308

STD-309

STD-3 0

STD 3

### **WPC DOOR PANEL**









## **PVC DOORS**





STD-40



STD 402



STD-403



STD-404



STD 405



ST D 406



ST D- 40 7



STD-408









STD 409



STD 4 0

STD 4

• STD 4 2



STD 4 3



STD 4 4



STD 4 5



• ST D-4 6



STD-4 7

STD-4 8

STD-4 9

STD-420









STD-42

STD-422

STD 423

STD 424





STD-425

STD-426