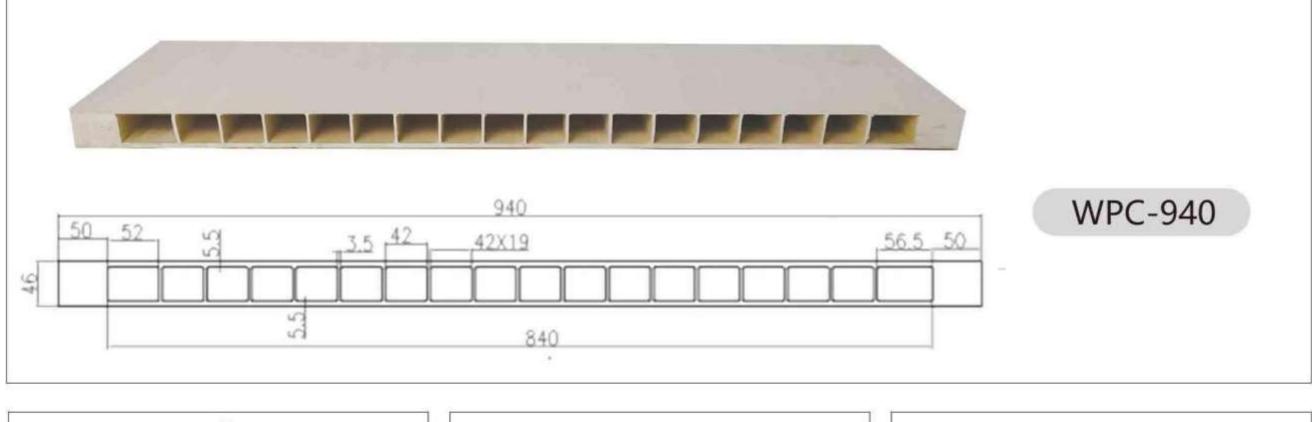

is high density, good in shape keeping, no crack,fire-proof, long-time using, good for cold and hot environment.

#### Workable

Good for nail, can be cut, drilled and paint, easy for many kinds of finishing

#### Waterproof

1 00°/o waterproof, no mould, can be clean with water.

#### Surface treatment

No color difference, can be finished with veneer, pvc foil, decoration paper, transfer print, painting.

#### **Environmental protection**

No Formaldehyde, can be used recycled.











More colors can be customized.

# WPC DOORS







STD-101



STD- 02



STD- 03











STD- 04



STD- 06



STD- 07

STD- 08

50

STD- 09

STD- 0

STD-

### WPC ASSEMBLE DOOR









STD-30











STD 304



STD-306



STD 307



STD 308

STD-309

STD-3 0

STD 3

### **WPC DOOR PANEL**









## **PVC DOORS**





STD-40



STD 402



STD-403



STD-404



STD 405



ST D 406



ST D- 40 7



STD-408









STD 409



STD 4 0

STD 4

• STD 4 2



STD 4 3



STD 4 4



STD 4 5



• ST D-4 6



STD-4 7

STD-4 8

STD-4 9

STD-420









STD-42

STD-422

STD 423

STD 424





STD-425

STD-426