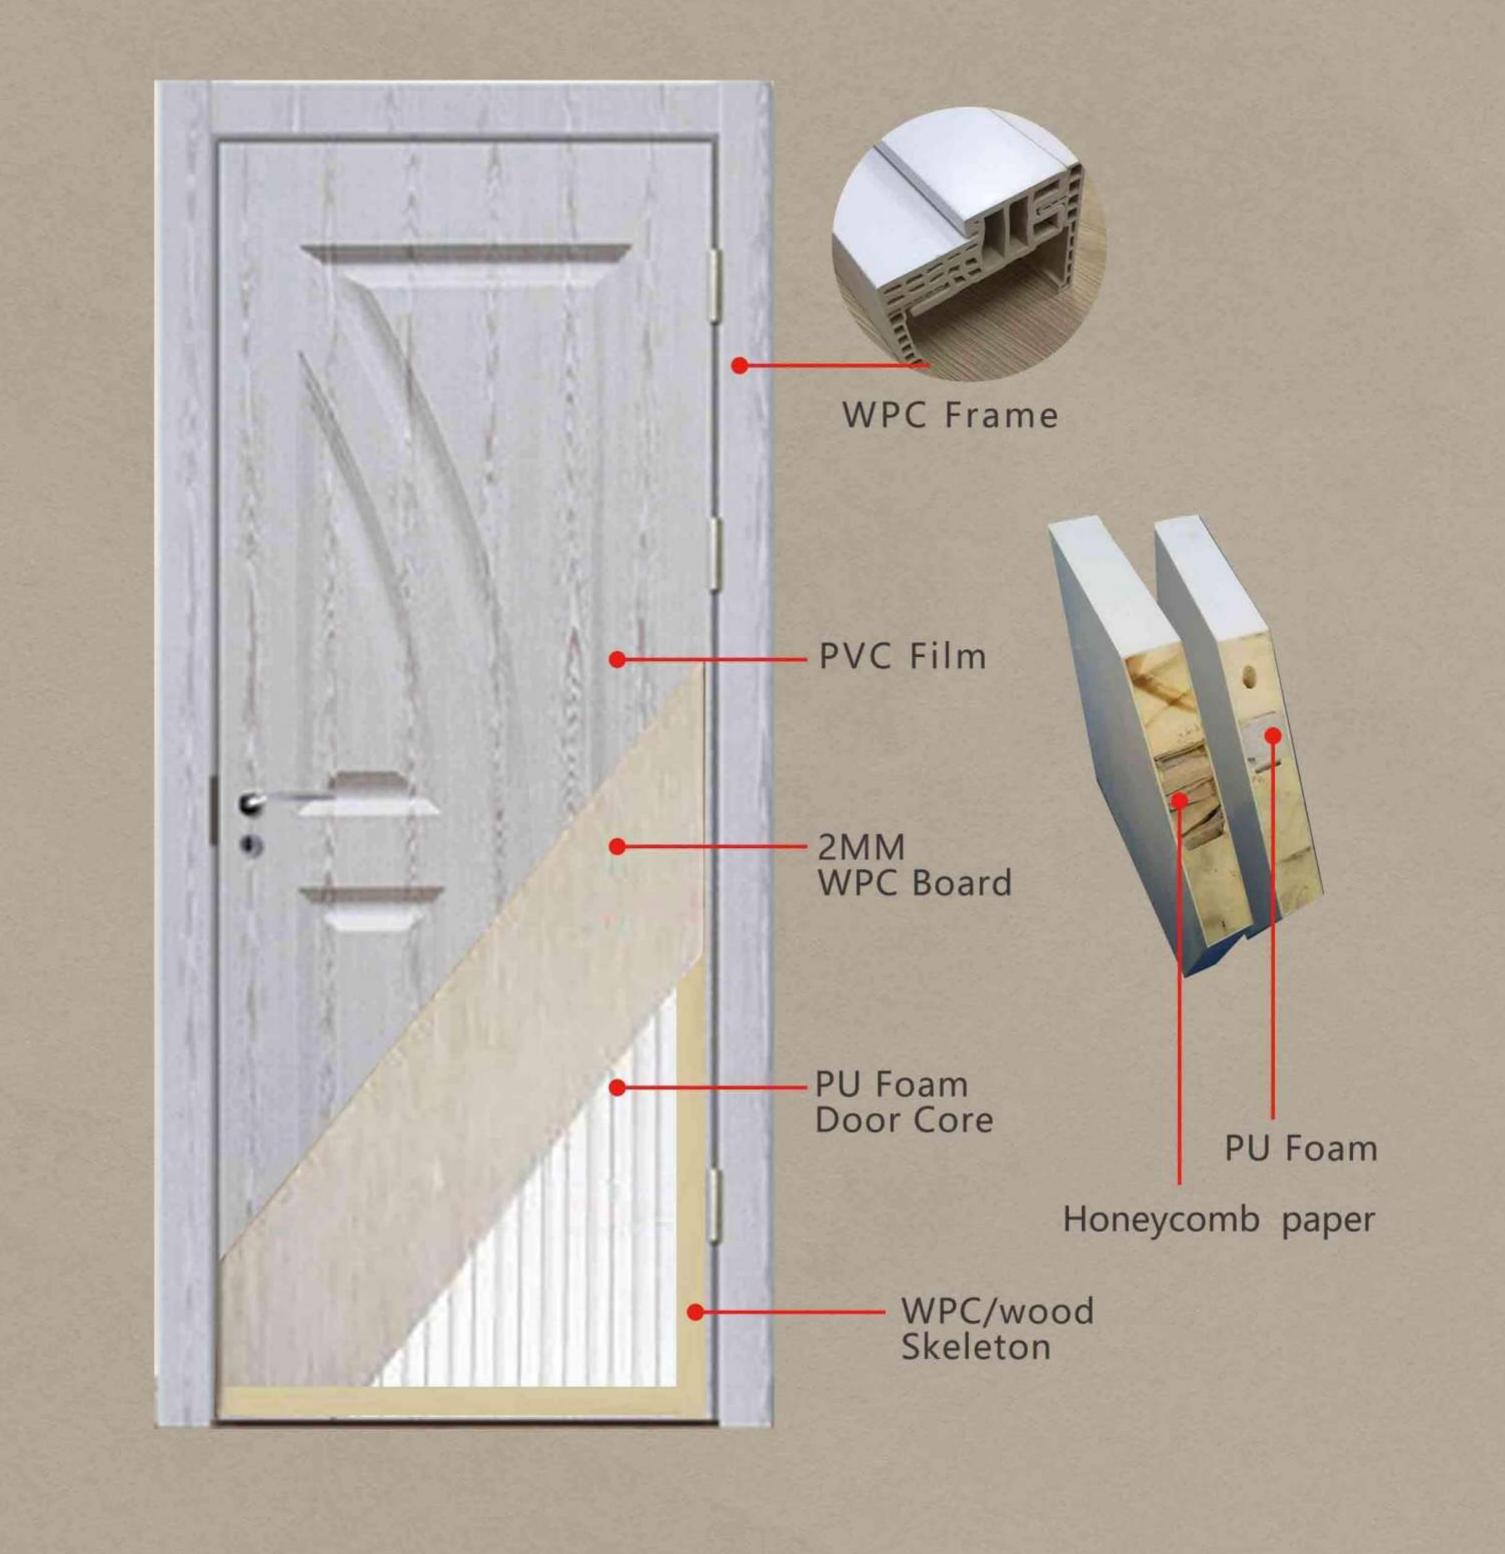

# WPC DOORS

STD-101

STD- 02

STD- 03

STD- 04

STD- 06

STD- 07

STD- 08

50

STD- 09

STD- 0

STD-