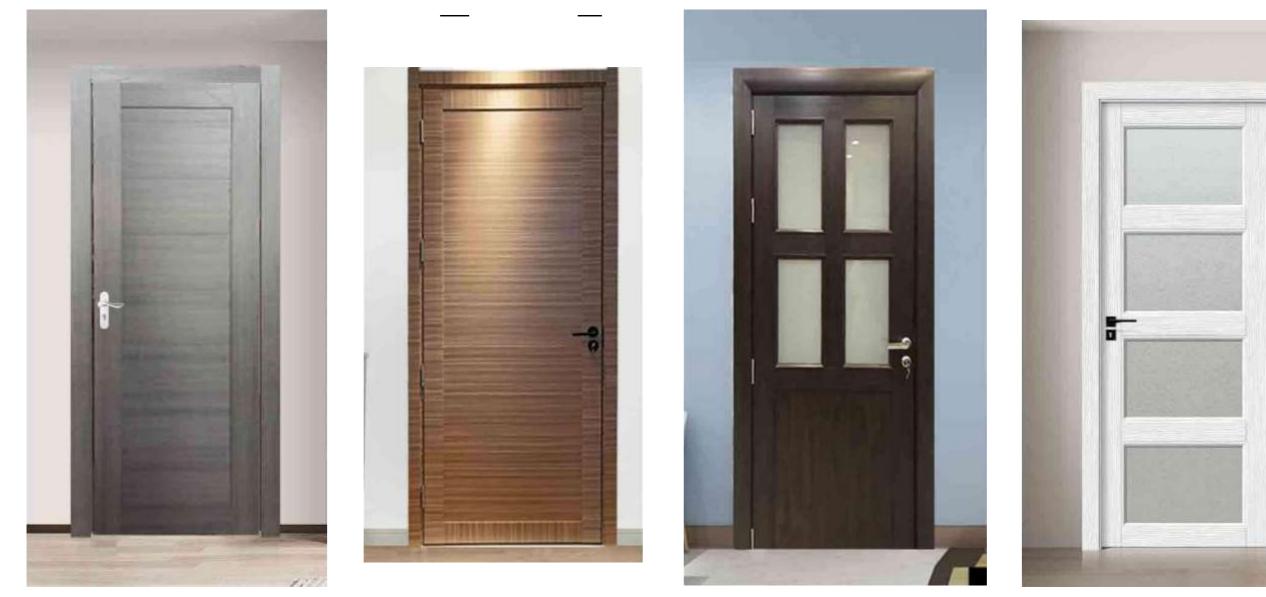

# WPC DOORS

STD-101

STD- 02

STD- 03

STD- 04

STD- 06

STD- 07

STD- 08

50

STD- 09

STD- 0

STD-