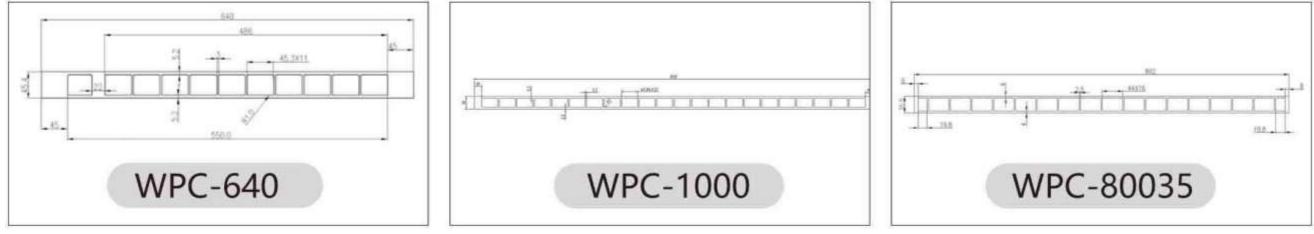

s high density, good in shape keeping, no crack,fire-proof, long-time using, good for cold and hot environment.

#### Workable

Good for nail, can be cut, drilled and paint, easy for many kinds of finishing

#### Waterproof

1 00°/o waterproof, no mould, can be clean with water.

#### Surface treatment

No color difference, can be finished with veneer, pvc foil, decoration paper, transfer print, painting.

#### **Environmental protection**

No Formaldehyde, can be used recycled.











More colors can be customized.

# WPC DOORS







STD-101



STD- 02



STD- 03











STD- 04



STD- 06



STD- 07

STD- 08

50

STD- 09

STD- 0

STD-

### WPC ASSEMBLE DOOR









STD-30











STD 304



STD-306



STD 307



STD 308

STD-309

STD-3 0

STD 3

### **WPC DOOR PANEL**









## **PVC DOORS**





STD-40



STD 402



STD-403



STD-404



STD 405



ST D 406



ST D- 40 7



STD-408









STD 409



STD 4 0

STD 4

• STD 4 2



STD 4 3



STD 4 4



STD 4 5



• ST D-4 6



STD-4 7

STD-4 8

STD-4 9

STD-420









STD-42

STD-422

STD 423

STD 424





STD-425

STD-426