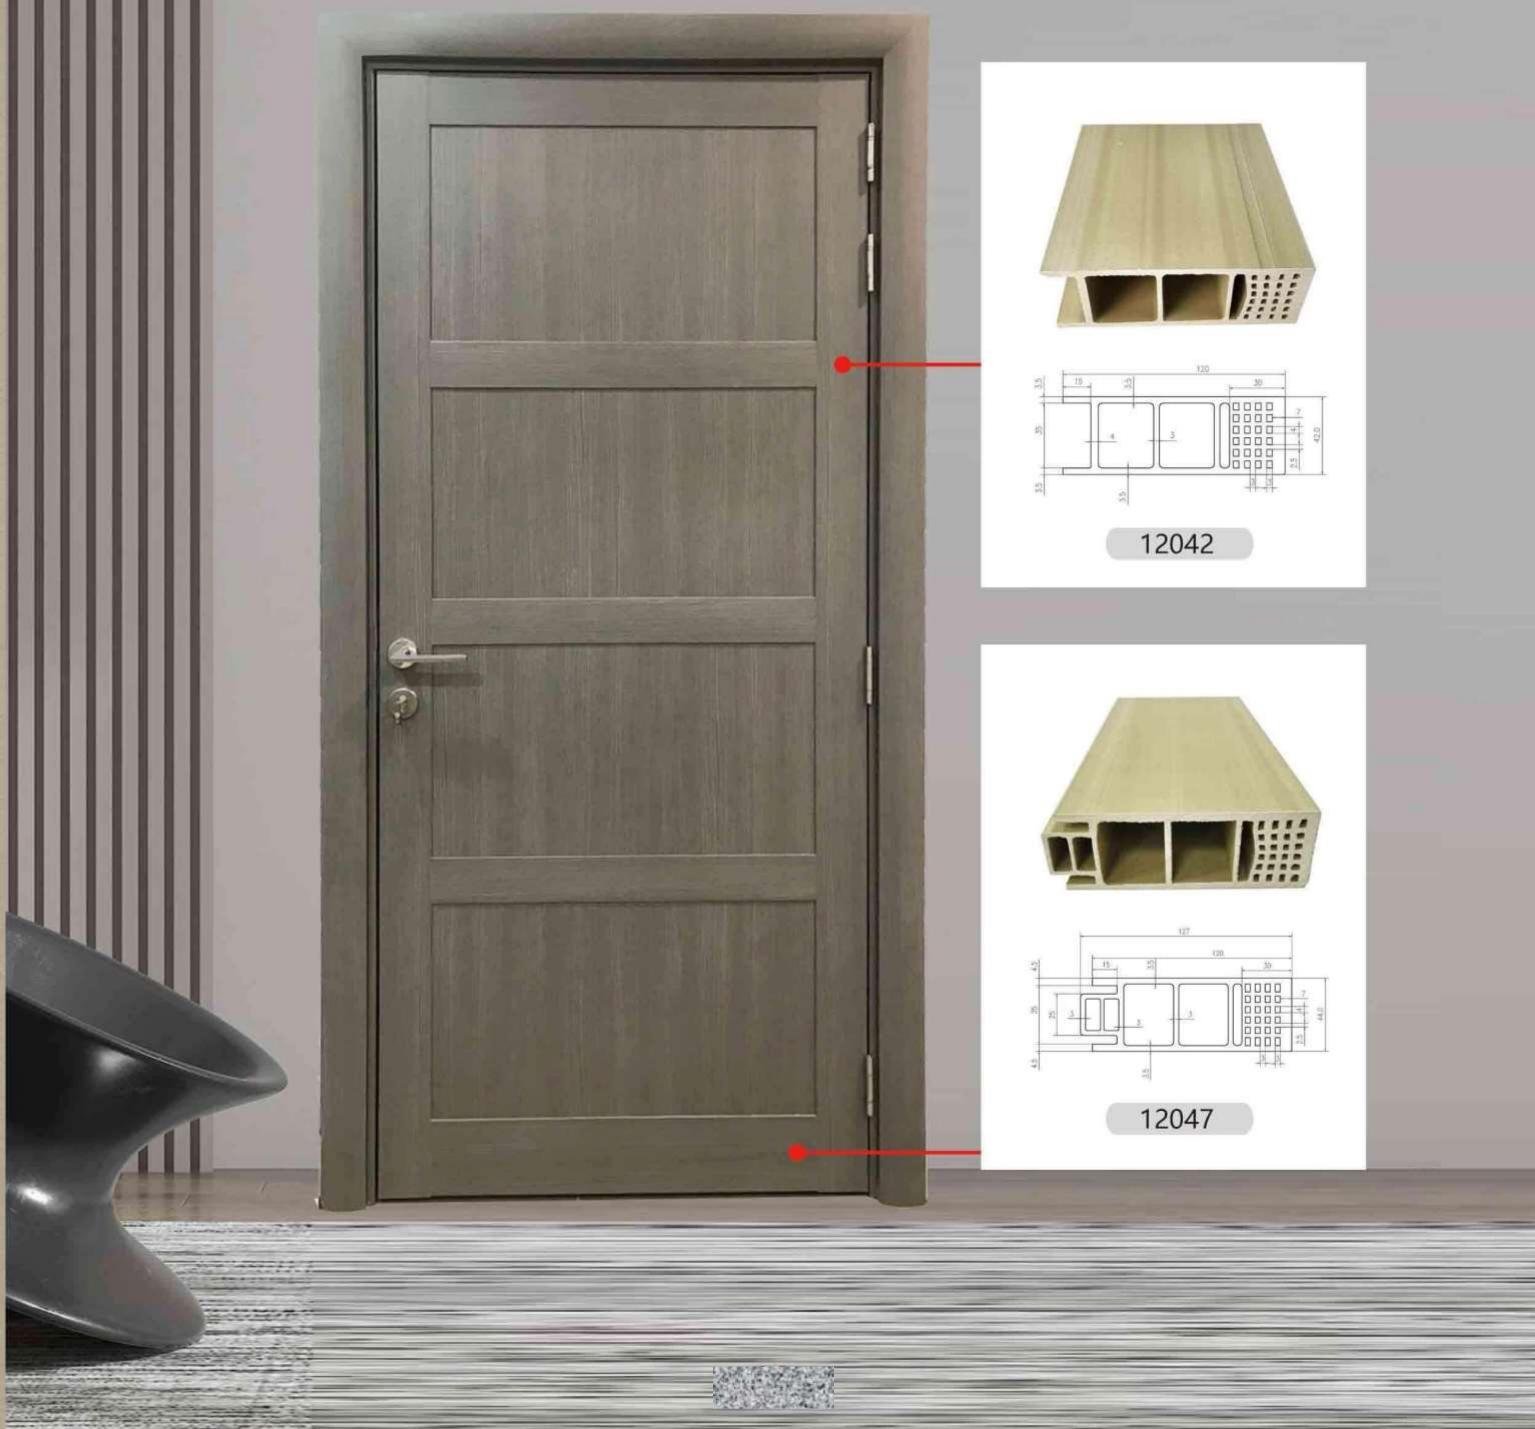

### PRODUCT FEATURES

#### **Stab ility**

WPC product is high density, good in shape keeping, no crack,fire-proof, long-time using, good for cold and hot environment.

#### Workable

Good for nail, can be cut, drilled and paint, easy for many kinds of finishing

#### Waterproof

1 00°/o waterproof, no mould, can be clean with water.

#### Surface treatment

No color difference, can be finished with veneer, pvc foil, decoration paper, transfer print, painting.

#### **Environmental protection**

No Formaldehyde, can be used recycled.











More colors can be customized.

# WPC DOORS







STD-101



STD- 02



STD- 03











STD- 04



STD- 06



STD- 07

STD- 08

50

STD- 09

STD- 0

STD-

### WPC ASSEMBLE DOOR









STD-30











STD 304



STD-306



STD 307



STD 308

STD-309

STD-3 0

STD 3

### **WPC DOOR PANEL**









## **PVC DOORS**





STD-40



STD 402



STD-403



STD-404



STD 405



ST D 406



ST D- 40 7



STD-408









STD 409



STD 4 0

STD 4

• STD 4 2



STD 4 3



STD 4 4



STD 4 5



• ST D-4 6



STD-4 7

STD-4 8

STD-4 9

STD-420









STD-42

STD-422

STD 423

STD 424





STD-425

STD-426