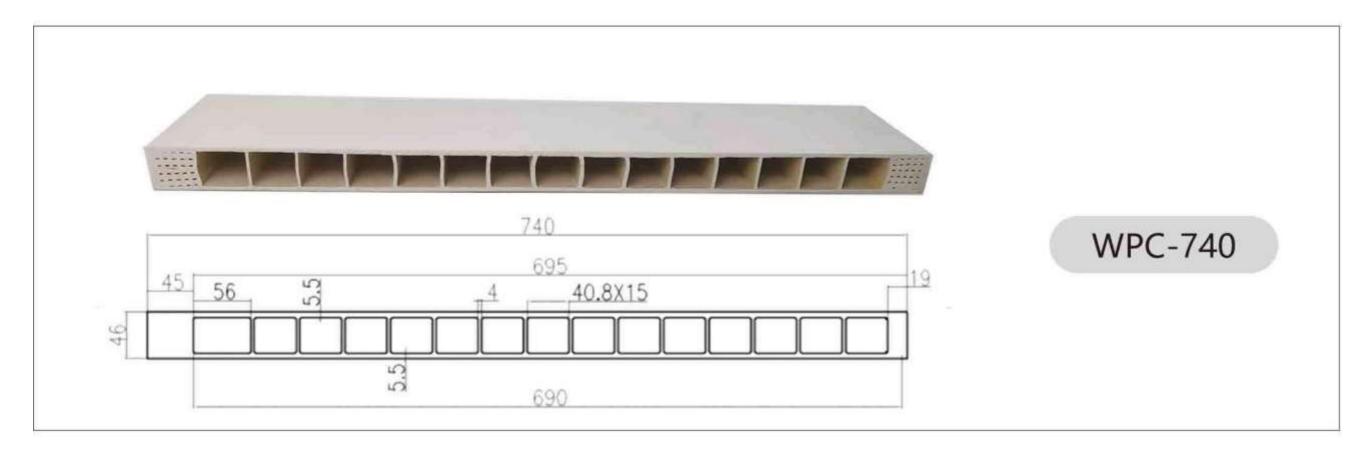

duct is high density, good in shape keeping, no crack,fire-proof, long-time using, good for cold and hot environment.

#### Workable

Good for nail, can be cut, drilled and paint, easy for many kinds of finishing

#### Waterproof

1 00°/o waterproof, no mould, can be clean with water.

#### Surface treatment

No color difference, can be finished with veneer, pvc foil, decoration paper, transfer print, painting.

#### **Environmental protection**

No Formaldehyde, can be used recycled.











More colors can be customized.

# WPC DOORS







STD-101



STD- 02



STD- 03











STD- 04



STD- 06



STD- 07

STD- 08

50

STD- 09

STD- 0

STD-

### WPC ASSEMBLE DOOR









STD-30











STD 304



STD-306



STD 307



STD 308

STD-309

STD-3 0

STD 3

### **WPC DOOR PANEL**









## **PVC DOORS**





STD-40



STD 402



STD-403



STD-404



STD 405



ST D 406



ST D- 40 7



STD-408









STD 409



STD 4 0

STD 4

• STD 4 2



STD 4 3



STD 4 4



STD 4 5



• ST D-4 6



STD-4 7

STD-4 8

STD-4 9

STD-420









STD-42

STD-422

STD 423

STD 424





STD-425

STD-426