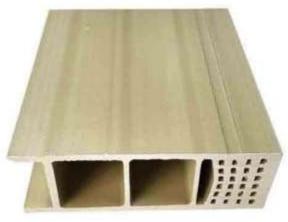

### PRODUCT FEATURES

#### **Stab ility**

WPC product is high density, good in shape keeping, no crack,fire-proof, long-time using, good for cold and hot environment.

#### Workable

Good for nail, can be cut, drilled and paint, easy for many kinds of finishing

#### Waterproof

1 00°/o waterproof, no mould, can be clean with water.

#### Surface treatment

No color difference, can be finished with veneer, pvc foil, decoration paper, transfer print, painting.

#### **Environmental protection**

No Formaldehyde, can be used recycled.











More colors can be customized.

# WPC DOORS







STD-101



STD- 02



STD- 03











STD- 04



STD- 06



STD- 07

STD- 08

50

STD- 09

STD- 0

STD-

### WPC ASSEMBLE DOOR









STD-30











STD 304



STD-306



STD 307



STD 308

STD-309

STD-3 0

STD 3

### **WPC DOOR PANEL**









## **PVC DOORS**





STD-40



STD 402



STD-403



STD-404



STD 405



ST D 406



ST D- 40 7



STD-408









STD 409



STD 4 0

STD 4

• STD 4 2



STD 4 3



STD 4 4



STD 4 5



• ST D-4 6



STD-4 7

STD-4 8

STD-4 9

STD-420









STD-42

STD-422

STD 423

STD 424





STD-425

STD-426