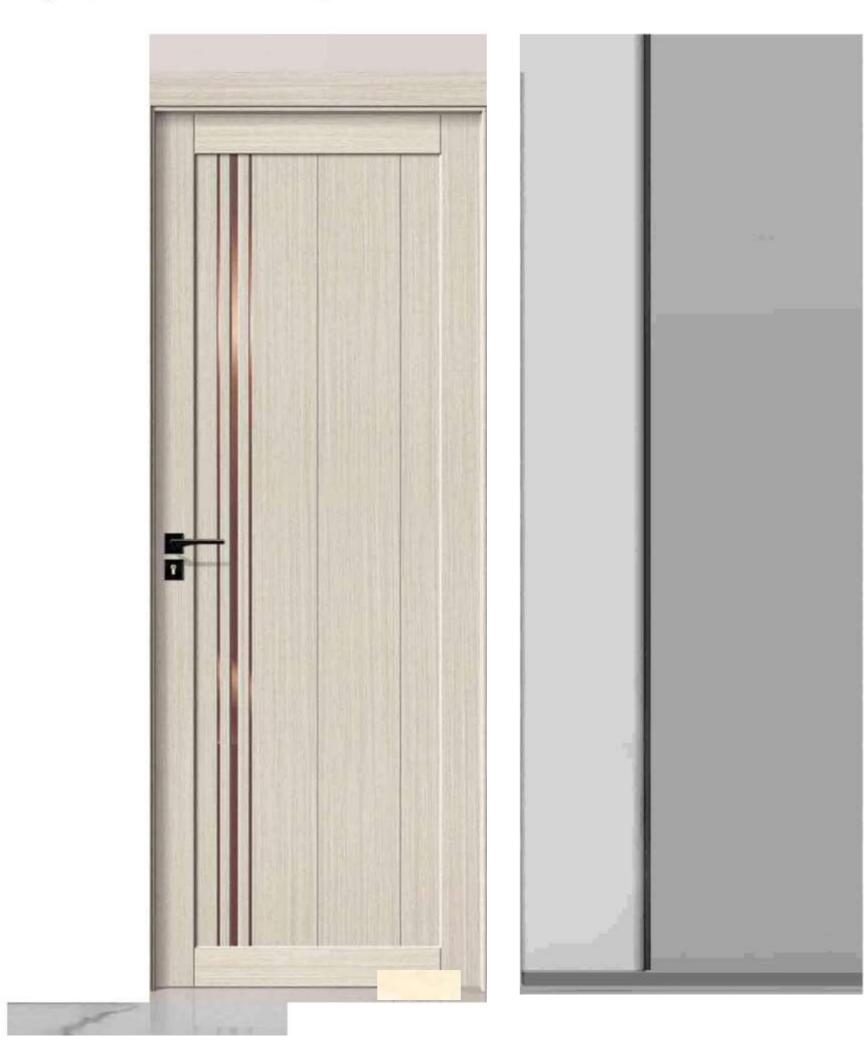

# WPC DOORS

STD-101

STD- 02

STD- 03

STD- 04

STD- 06

STD- 07

STD- 08

50

STD- 09

STD- 0

STD-