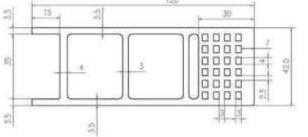

### PRODUCT FEATURES

#### **Stab ility**

WPC product is high density, good in shape keeping, no crack,fire-proof, long-time using, good for cold and hot environment.

#### Workable

Good for nail, can be cut, drilled and paint, easy for many kinds of finishing

#### Waterproof

1 00°/o waterproof, no mould, can be clean with water.

#### Surface treatment

No color difference, can be finished with veneer, pvc foil, decoration paper, transfer print, painting.

#### **Environmental protection**

No Formaldehyde, can be used recycled.











More colors can be customized.

# WPC DOORS







STD-101



STD- 02



STD- 03











STD- 04



STD- 06



STD- 07

STD- 08

50

STD- 09

STD- 0

STD-

### WPC ASSEMBLE DOOR









STD-30











STD 304



STD-306



STD 307



STD 308

STD-309

STD-3 0

STD 3

### **WPC DOOR PANEL**









## **PVC DOORS**





STD-40



STD 402



STD-403



STD-404



STD 405



ST D 406



ST D- 40 7



STD-408









STD 409



STD 4 0

STD 4

• STD 4 2



STD 4 3



STD 4 4



STD 4 5



• ST D-4 6



STD-4 7

STD-4 8

STD-4 9

STD-420









STD-42

STD-422

STD 423

STD 424





STD-425

STD-426